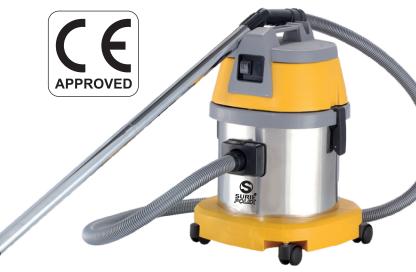

## **15L VACUUM CLEANER Technical Data Sheet**

| FEATURE         | VALUE           |
|-----------------|-----------------|
| Power           | 1000W           |
| Voltage         | 220V            |
| Vacuum          | 210mbar         |
| Air Flow Volume | 53L/Sec         |
| Drum            | Stainless Steel |
| Weight          | 12kg            |

Wet & Dry Vacuum ensures clean floor after each step of polishing. Vacuuming helps to remove smallest particle for scratch free polish. Can also be used for dry dust collection with floor grinders for dust free grinding.