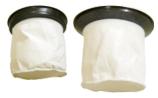

## **15L VACUUM CLEANER Technical Data Sheet**





| FEATURE         | VALUE           |
|-----------------|-----------------|
| Power           | 1000W           |
| Voltage         | 220V            |
| Vacuum          | 210mbar         |
| Air Flow Volume | 53L/Sec         |
| Drum            | Stainless Steel |
| Weight          | 12kg            |





Wet & Dry Vacuum ensures clean floor after each step of polishing. Vacuuming helps to remove smallest particle for scratch free polish. Can also be used for dry dust collection with floor grinders for dust free grinding.

## ALSO AVAILABLE IN..

- 30L
- 60L-2 motor
- 60L-3 motor



**SCRUBBER DRYER** 

## 15L VACUUM ACCESSORIES



## **VACUUM MOTORS**



AC/DC VACUUM MOTOR AC VACUUM MOTOR



**AC VACUUM MOTOR AMETEK WET & DRY**