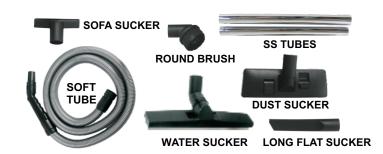

## **15L VACUUM CLEANER Technical Data Sheet**





| FEATURE         | VALUE           |
|-----------------|-----------------|
| Power           | 1000W           |
| Voltage         | 220V            |
| Vacuum          | 210mbar         |
| Air Flow Volume | 53L/Sec         |
| Drum            | Stainless Steel |
| Weight          | 12kg            |





Wet & Dry Vacuum ensures clean floor after each step of polishing. Vacuuming helps to remove smallest particle for scratch free polish. Can also be used for dry dust collection with floor grinders for dust free grinding.

## ALSO AVAILABLE IN..

- 30L
- 60L-2 motor
- 60L-3 motor



**SCRUBBER DRYER** 

## 15L VACUUM ACCESSORIES



## **VACUUM MOTORS**



AC/DC VACUUM MOTOR AC VACUUM MOTOR



**AC VACUUM MOTOR AMETEK WET & DRY**